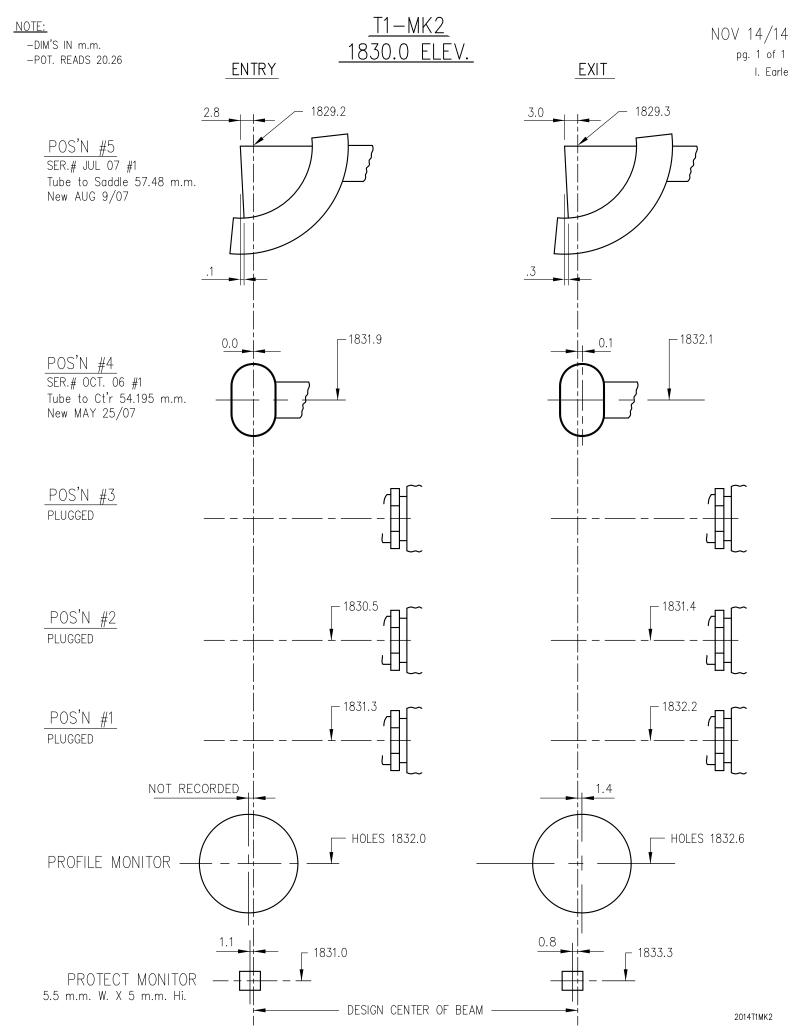

| TARGET<br>POS'N                                                                                                                                                      | MATERIAL                                                                                                                                                                      | COMMENTS                                                                                            |
|----------------------------------------------------------------------------------------------------------------------------------------------------------------------|-------------------------------------------------------------------------------------------------------------------------------------------------------------------------------|-----------------------------------------------------------------------------------------------------|
| 1                                                                                                                                                                    | PLUGGED                                                                                                                                                                       |                                                                                                     |
| 2                                                                                                                                                                    | PLUGGED                                                                                                                                                                       |                                                                                                     |
| 3                                                                                                                                                                    | PLUGGED                                                                                                                                                                       |                                                                                                     |
| 4                                                                                                                                                                    | 12mm Be                                                                                                                                                                       | 170MA LIMIT<br>NEW MAY 25, 2007 HAS NOT SEEN BEAM<br>SER # OCT. 06 #1                               |
| 5                                                                                                                                                                    |                                                                                                                                                                               | 150,0 A LIMIT<br>NEW AUG 9, 2007 HAS GEEN BRAM<br>SER # JUL. 07 #1                                  |
| COMMENTS: Failed target at posin 3 plugged Sept 2012.<br>Upper delta seals replaced Oct 2012. All leak check OK.<br>Reviring completed Dec 10, 2012 by Dave Cameron. |                                                                                                                                                                               |                                                                                                     |
| Profile and protect monitor electrical check performed by<br>Dave Common after installation in beamline -> All appeard ok                                            |                                                                                                                                                                               |                                                                                                     |
| –Updc<br>–Print                                                                                                                                                      | SIGN THIS FORM & MAKE 5 (<br>PLACE 1 COPY OF THE FORM<br>1-GREEN BINDERTARGE<br>2-BLUE BOOK<br>3-TARGETSbrown boo<br>4-BEAMLINES""<br>5-1AOP""<br>ote XTPage page 7L and when | COPIES. RETURN THE ORIGINAL TO ORIGINATOR.<br>I IN THE FOLLOWING BOOKS:<br>T INFORMATION DOCUMENTS. |