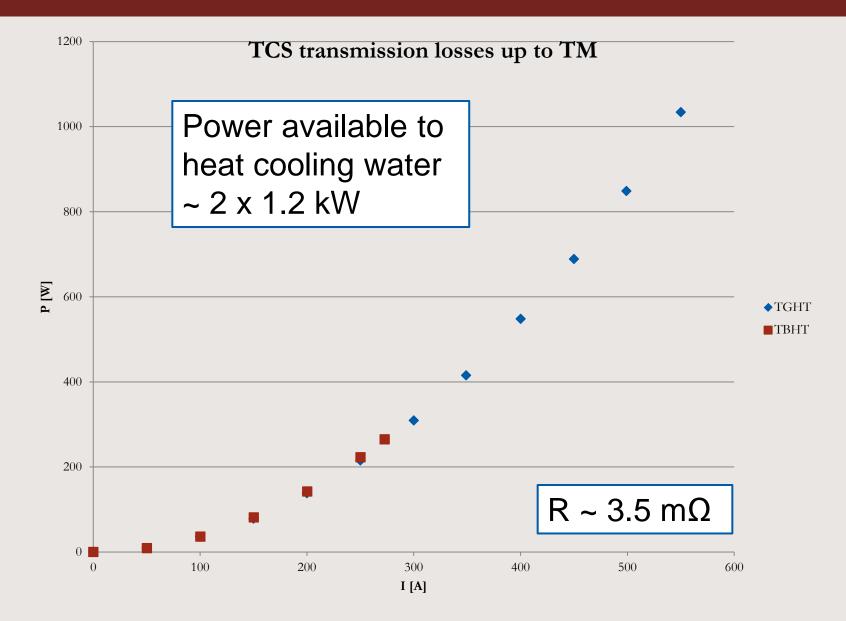

## TCS Results – water flow open





## New TCS TGHT and TBHT power supplies



## **TCS Heating Test pending**

- Heat from pumps brings water to ~32 °C
- TGHT & TBHT interlocks at 25 °C water

TRIUMF

• Bypass/forces not fully implemented



-



## TCS Spikes of air (?)

| š 🖺 😂 🎄   🖓 🤌 🔟 🗮                                    | 彡 Le Le E Le III III III III III III III III III |                                                                                                |                                                                                                                     |                                                                 |          |          |                            |                                                                                   |  |
|------------------------------------------------------|--------------------