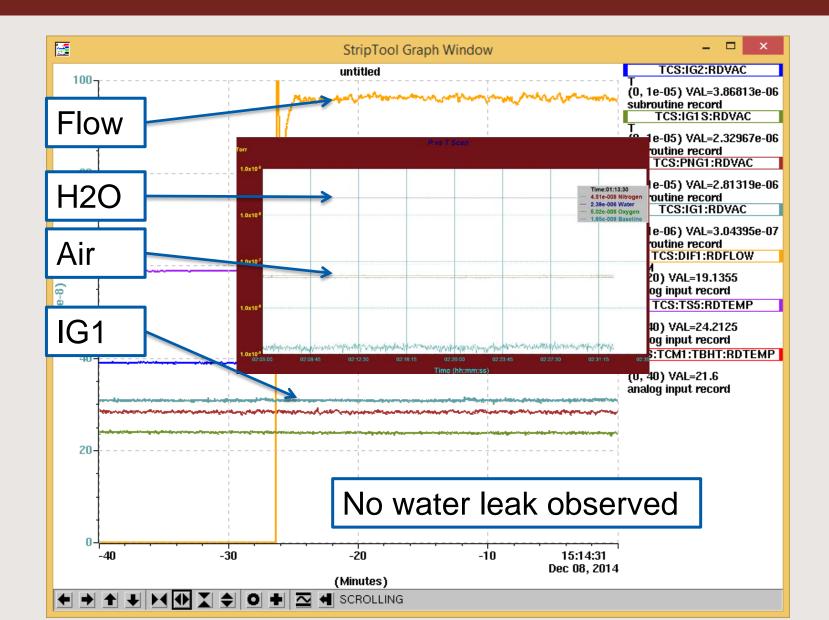

## TCS Results – water flow open





## New TCS TGHT and TBHT power supplies



## **TCS Heating Test pending**

- Heat from pumps brings water to ~32 °C
- TGHT & TBHT interlocks at 25 °C water

TRIUMF

• Bypass/forces not fully implemented



-



## TCS Spikes of air (?)

| š 🖺 😂 🎄   🖓 🤌 🔟 🗮                                    | 彡 Le Le E Le III III III III III III III III III |                                                                                                |                                                                                                                     |                                                                 |          |          |                            |                                                                                   |  |
|------------------------------