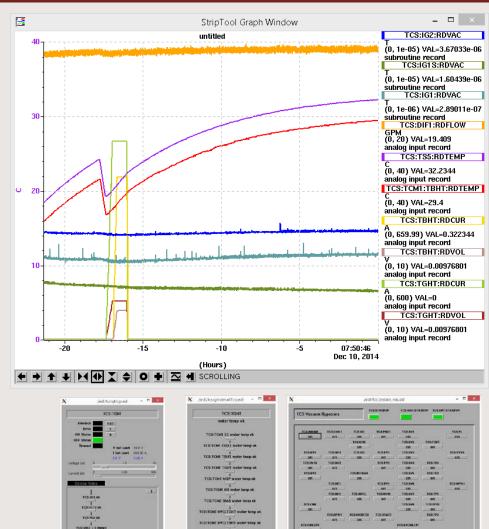

## **TCS Heating Test pending**

- Heat from pumps brings water to ~32 °C
- TGHT & TBHT interlocks at 25 °C water

TRIUMF

• Bypass/forces not fully implemented

-