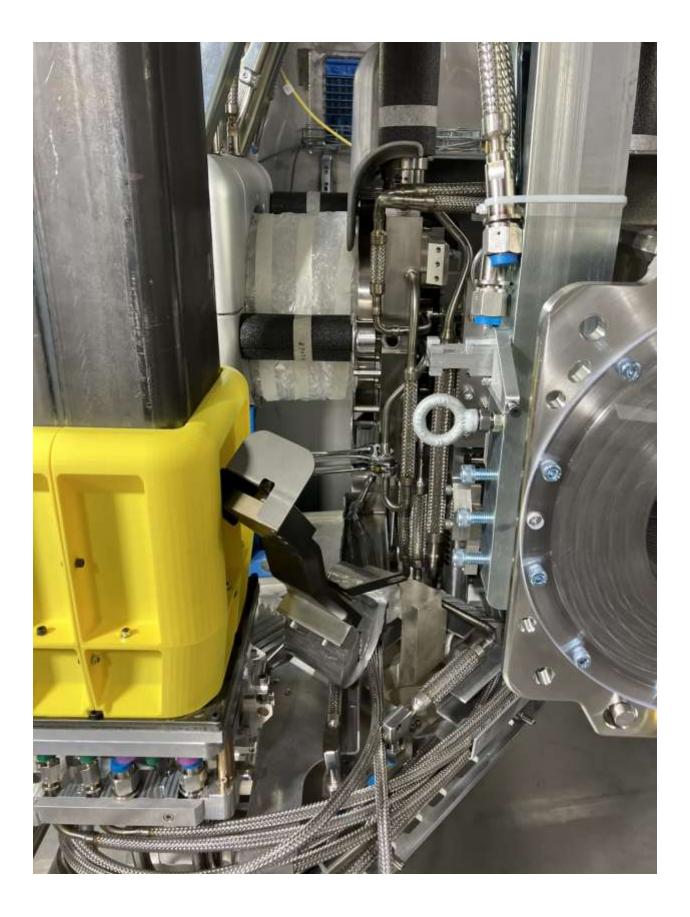

In this orientation, adjustable wrench not able to reach VCR on second to bottom line.

Cramped manipulators.

Two wrenches from one side

Interference with HV shield visible in this photo.

VCR joint successfully seaprated

Sheet metal tool used to push the VCR nut up from U-bend

Female VCR nut 'stayed up' on its own eventually.

Orientation where VCR nut could be started with the manipulators without too much interference with the HV shield.

'Pinching' action to position the flexible line and keep the male side from rotating.

VCR joint re-tightened.