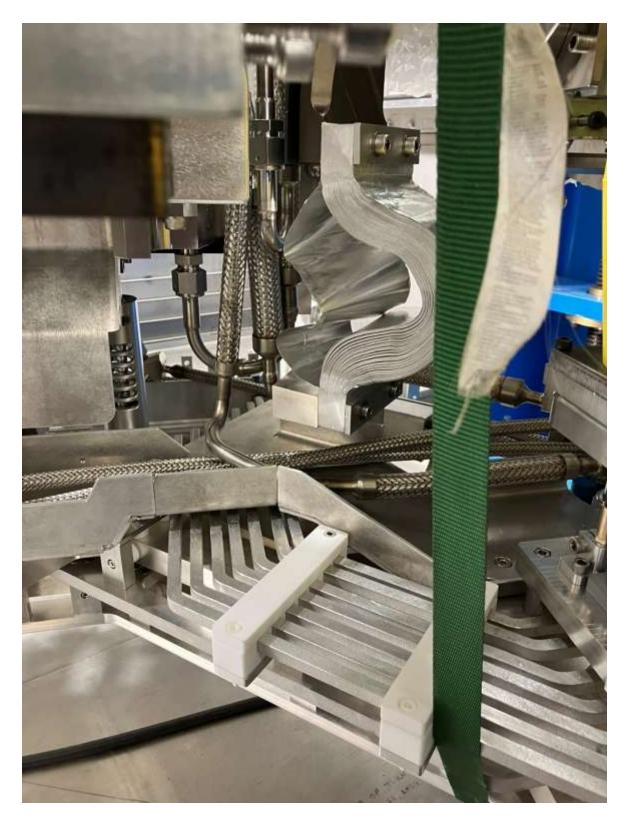

Flexible aluminum sheet conductor was found like this after manually returning the busbar (in person). In the future, we should keep in mind to check this and 'tidy' it if needed.

Accessing top three screws on busbar