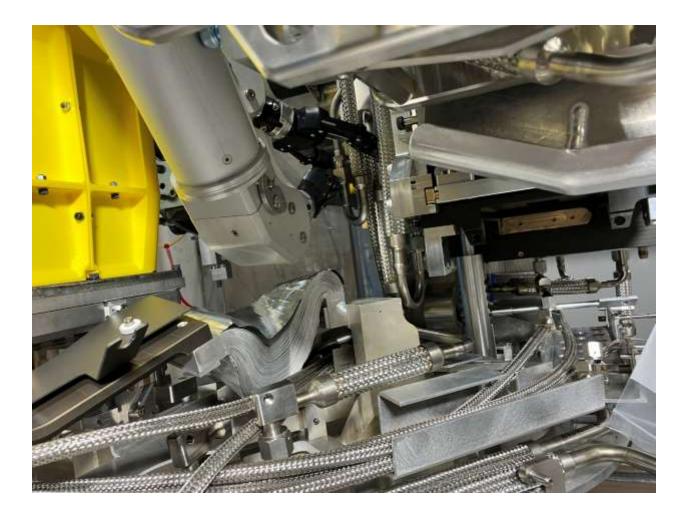

In this orientation, adjustable wrench not able to reach VCR on second to bottom line.

Cramped manipulators.

Two wrenches from one side

Interference with HV shield visible in this photo.

VCR joint successfully seaprated