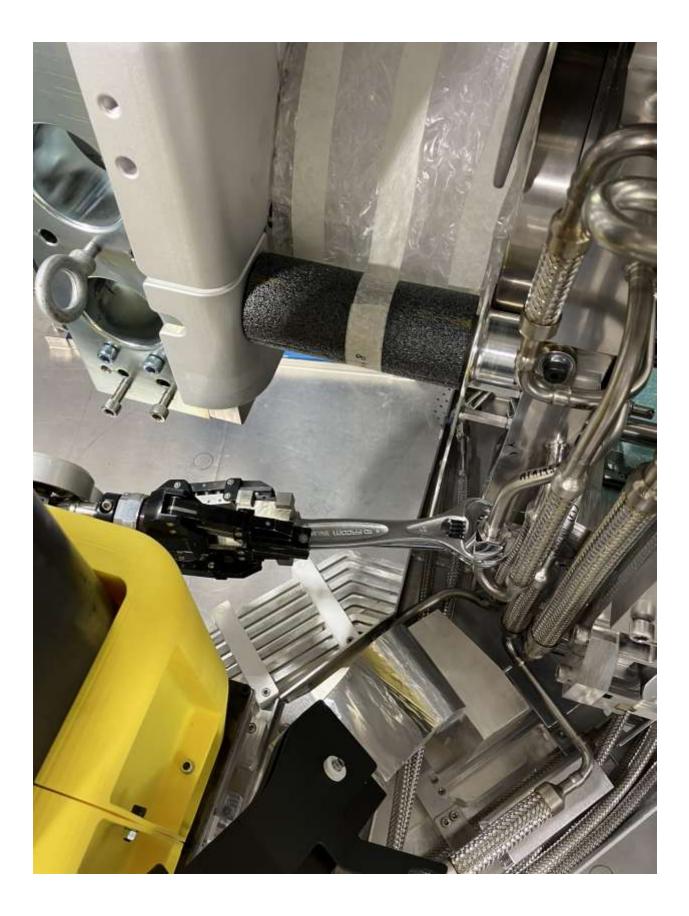

Difficulty getting torque tool to access big screw due to clearance limitations

FE rotated to get a better view of the big screw

Manipulator arm interference with polished plate assembly

Using ratchet successfully 'loosened' big screw.