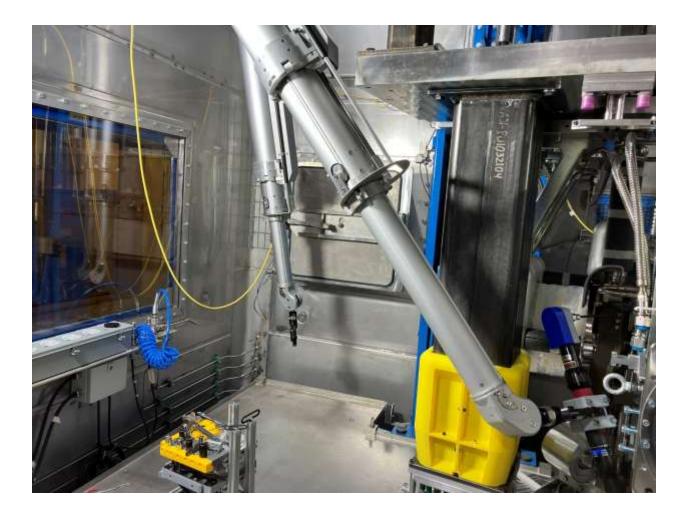

Second manipulator coming in to retrieve busbar screw, minor interference with shielding at the top.

Attempting to reach big screw for the busbar sheet, some interference between manipulator shaft and shielding above

Difficulty getting torque tool to access big screw due to clearance limitations

FE rotated to get a better view of the big screw

Manipulator arm interference with polished plate assembly

Using ratchet successfully 'loosened' big screw.