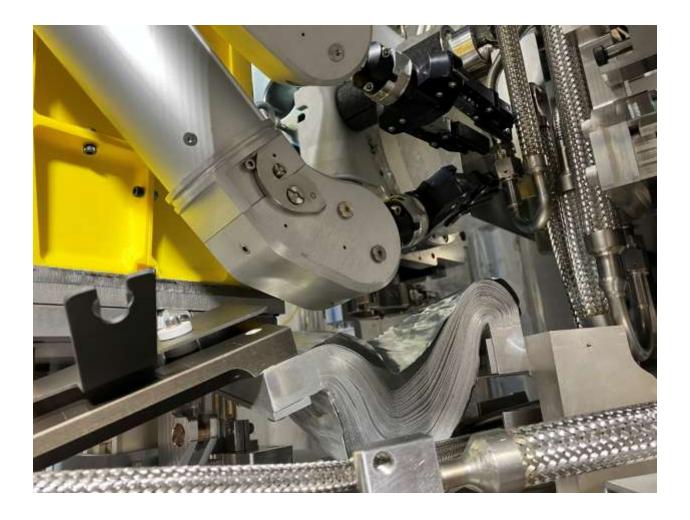

Flexible aluminum sheet conductor was found like this after manually returning the busbar (in person). In the future, we should keep in mind to check this and 'tidy' it if needed.

Accessing top three screws on busbar