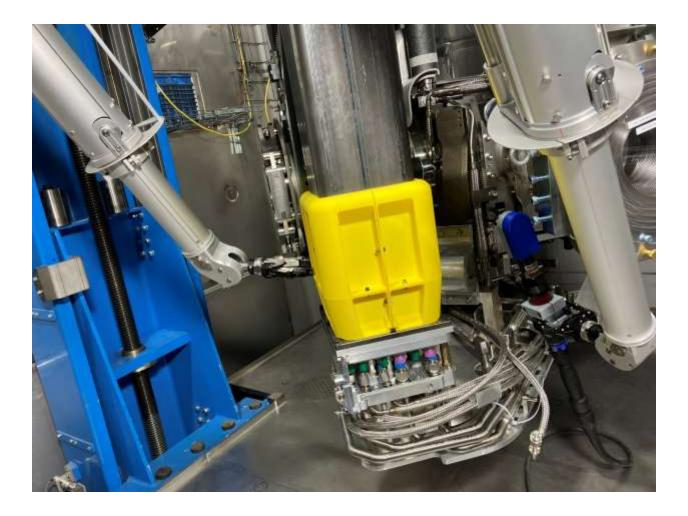

Flexible aluminum sheet conductor was found like this after manually returning the busbar (in person). In the future, we should keep in mind to check this and 'tidy' it if needed.

Accessing top three screws on busbar