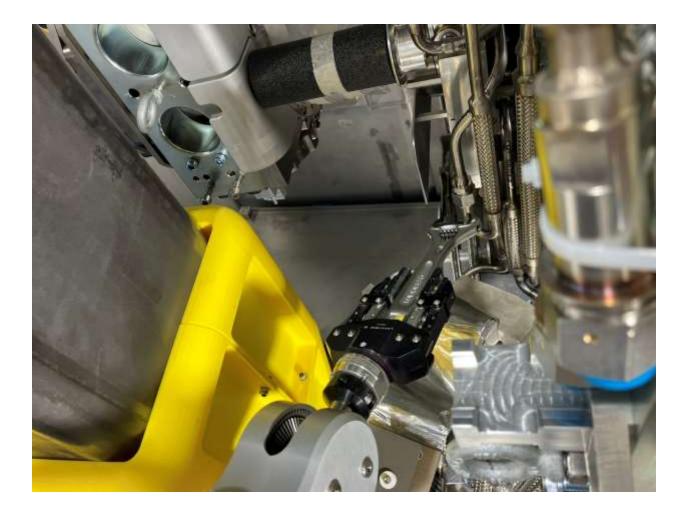

Second manipulator coming in to retrieve busbar screw, minor interference with shielding at the top.

Attempting to reach big screw for the busbar sheet, some interference between manipulator shaft and shielding above