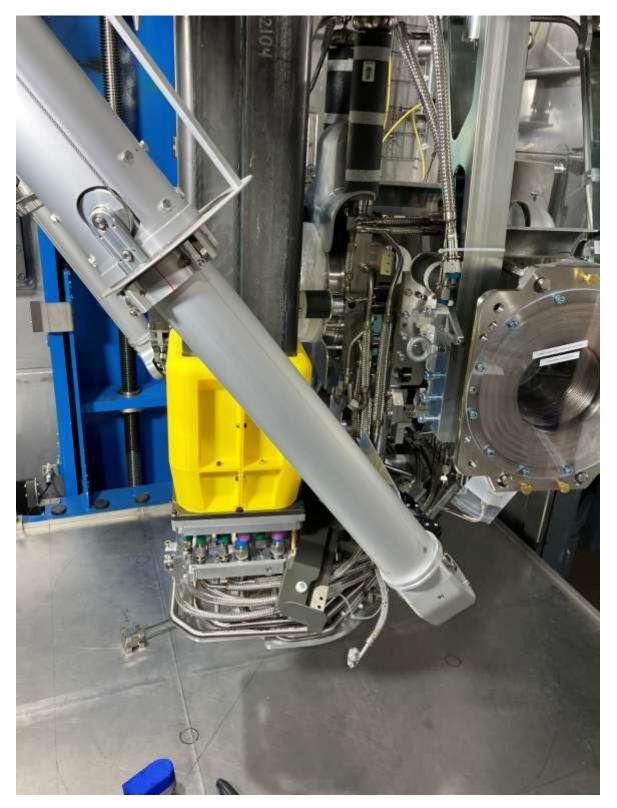

Flexible aluminum sheet conductor was found like this after manually returning the busbar (in person). In the future, we should keep in mind to check this and 'tidy' it if needed.

Accessing top three screws on busbar