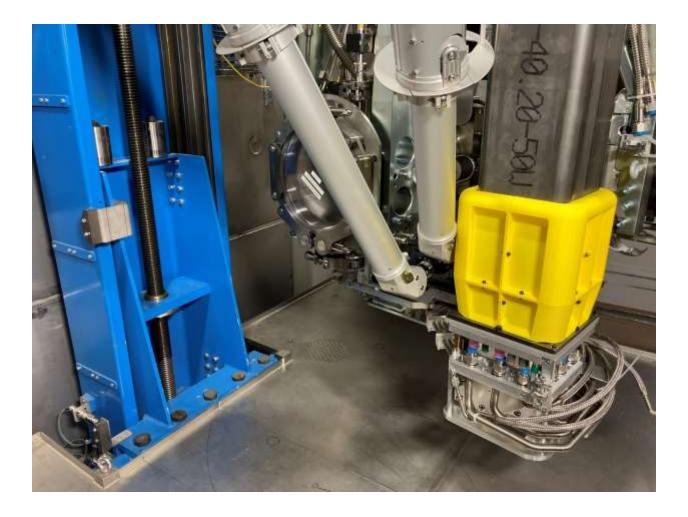

Flexible aluminum sheet conductor was found like this after manually returning the busbar (in person). In the future, we should keep in mind to check this and 'tidy' it if needed.

Accessing top three screws on busbar