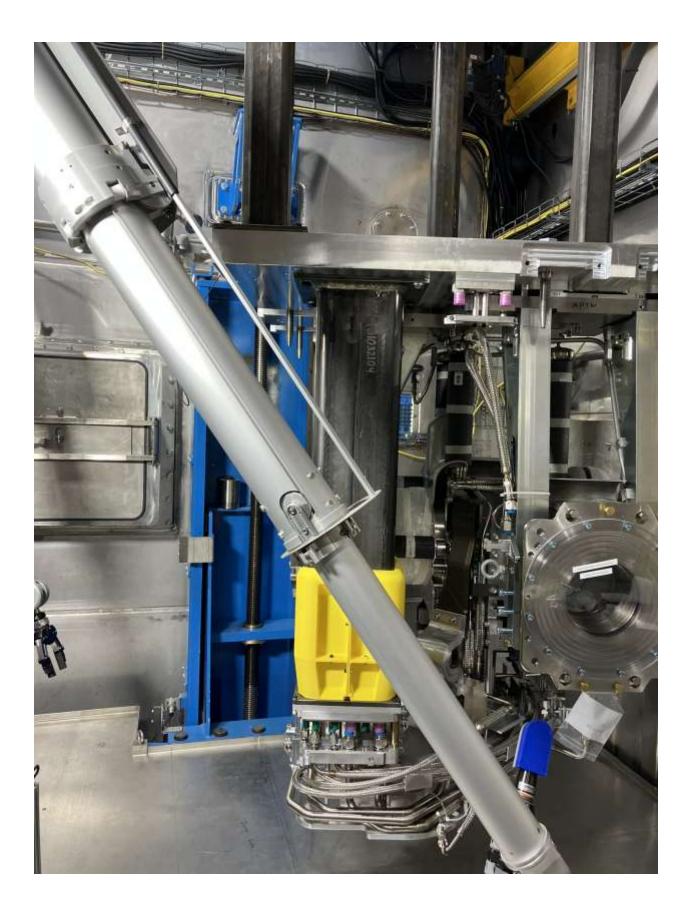

'Pinching' action to position the flexible line and keep the male side from rotating.

VCR joint re-tightened.