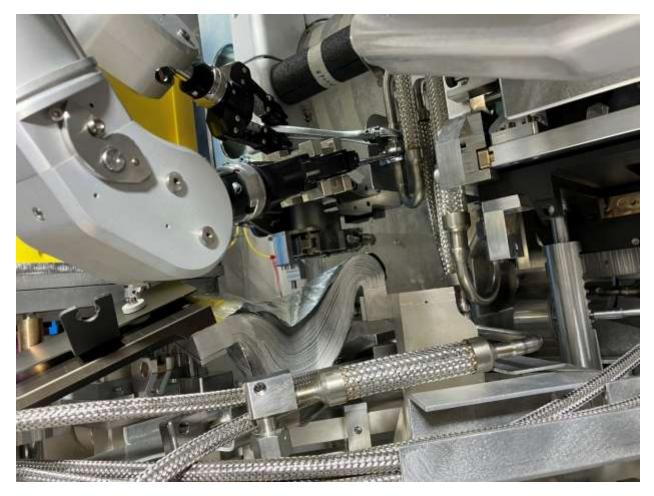

Second manipulator coming in to retrieve busbar screw, minor interference with shielding at the top.

Attempting to reach big screw for the busbar sheet, some interference between manipulator shaft and shielding above

Difficulty getting torque tool to access big screw due to clearance limitations

FE rotated to get a better view of the big screw

Manipulator arm interference with polished plate assembly

Using ratchet successfully 'loosened' big screw.