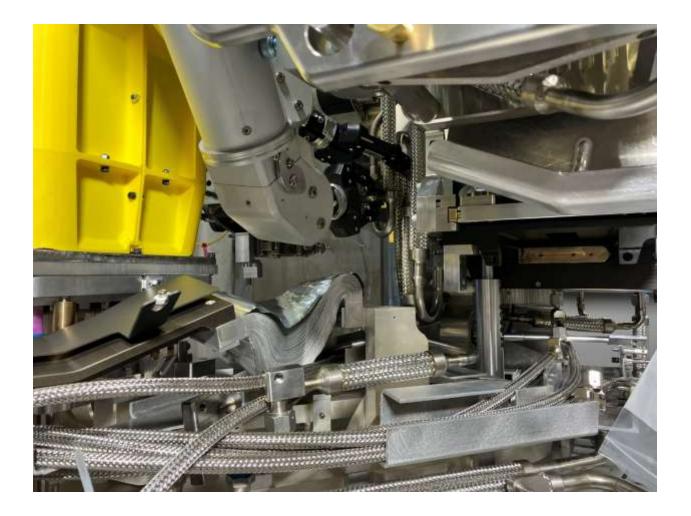

Sheet metal tool used to push the VCR nut up from U-bend

Female VCR nut 'stayed up' on its own eventually.

Orientation where VCR nut could be started with the manipulators without too much interference with the HV shield.