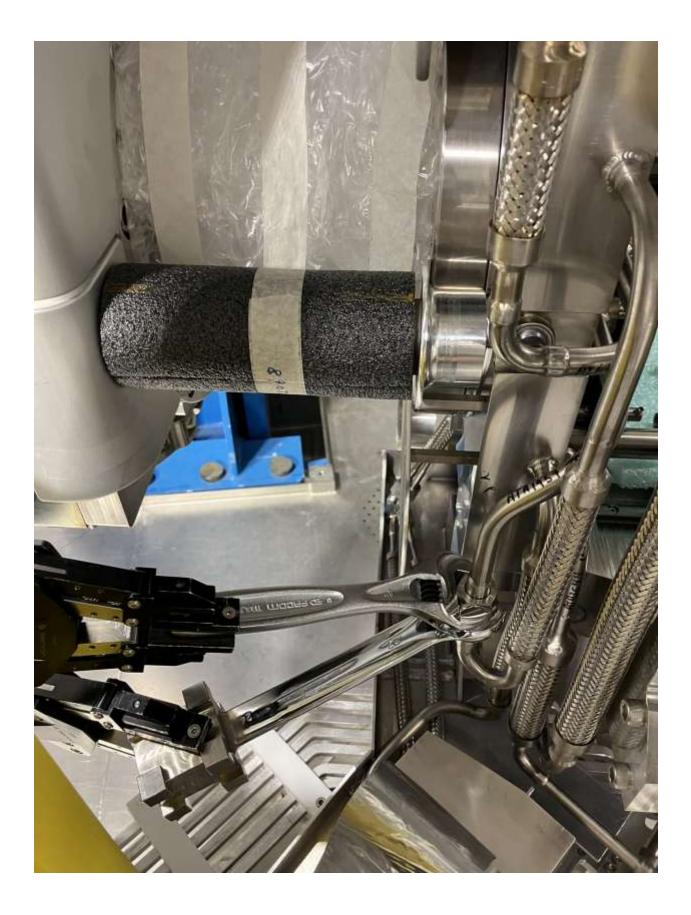

Difficulty getting torque tool to access big screw due to clearance limitations

FE rotated to get a better view of the big screw

Manipulator arm interference with polished plate assembly

Using ratchet successfully 'loosened' big screw.

In this orientation, adjustable wrench not able to reach VCR on second to bottom line.

Cramped manipulators.

Two wrenches from one side

Interference with HV shield visible in this photo.

VCR joint successfully seaprated