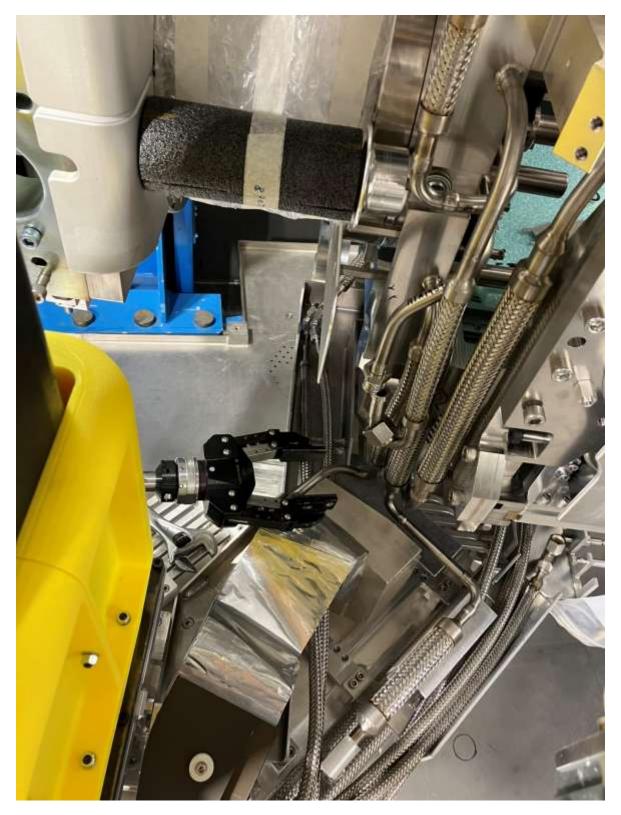

Sheet metal tool used to push the VCR nut up from U-bend

Female VCR nut 'stayed up' on its own eventually.

Orientation where VCR nut could be started with the manipulators without too much interference with the HV shield.

'Pinching' action to position the flexible line and keep the male side from rotating.

VCR joint re-tightened.