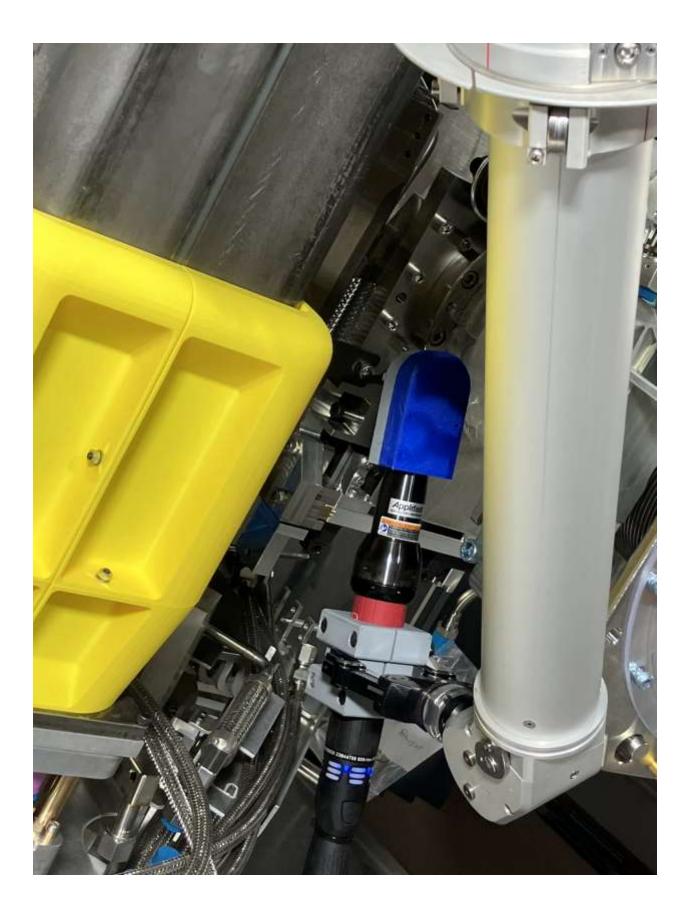

'Pinching' action to position the flexible line and keep the male side from rotating.

VCR joint re-tightened.