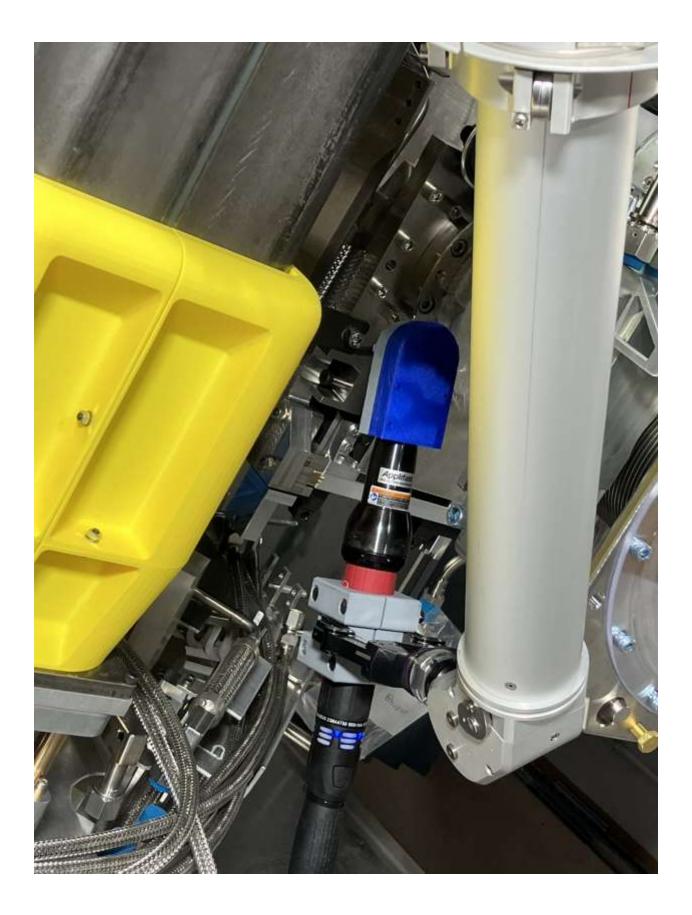

Sheet metal tool used to push the VCR nut up from U-bend

Female VCR nut 'stayed up' on its own eventually.

Orientation where VCR nut could be started with the manipulators without too much interference with the HV shield.