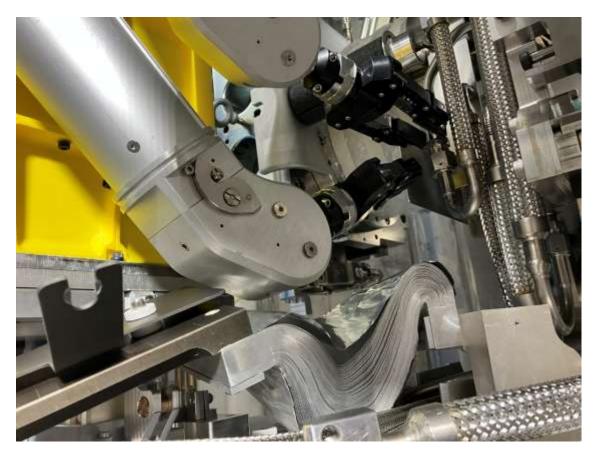

Flexible aluminum sheet conductor was found like this after manually returning the busbar (in person). In the future, we should keep in mind to check this and 'tidy' it if needed.

Accessing top three screws on busbar