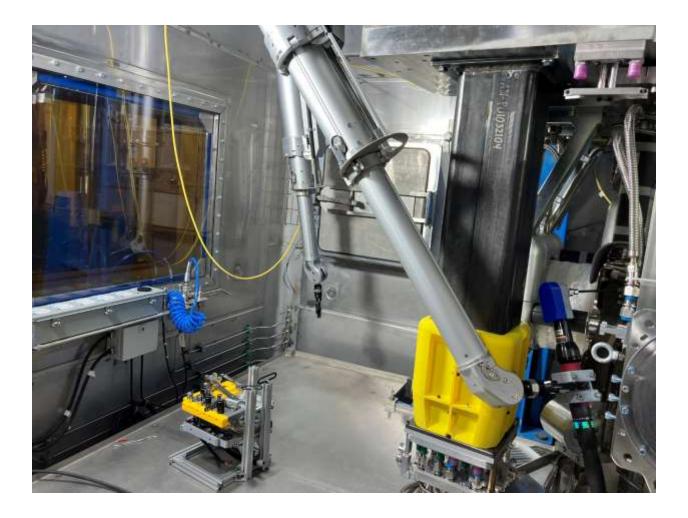

Difficulty getting torque tool to access big screw due to clearance limitations

FE rotated to get a better view of the big screw

Manipulator arm interference with polished plate assembly

Using ratchet successfully 'loosened' big screw.