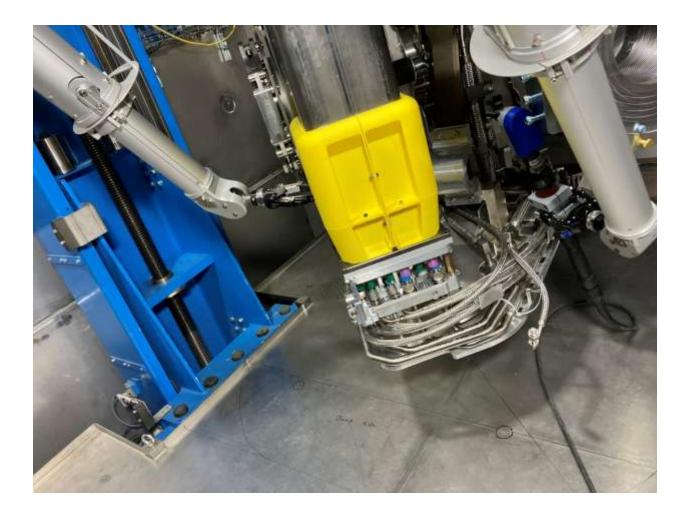

Flexible aluminum sheet conductor was found like this after manually returning the busbar (in person). In the future, we should keep in mind to check this and 'tidy' it if needed.

Accessing top three screws on busbar