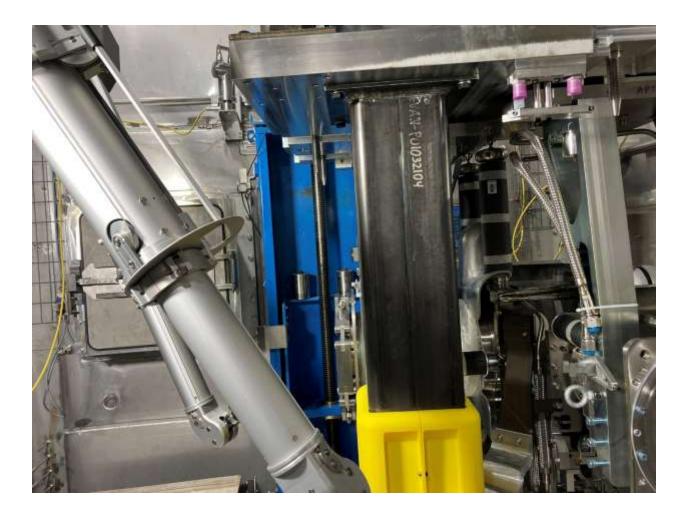

Second manipulator coming in to retrieve busbar screw, minor interference with shielding at the top.

Attempting to reach big screw for the busbar sheet, some interference between manipulator shaft and shielding above

Difficulty getting torque tool to access big screw due to clearance limitations

FE rotated to get a better view of the big screw

Manipulator arm interference with polished plate assembly

Using ratchet successfully 'loosened' big screw.