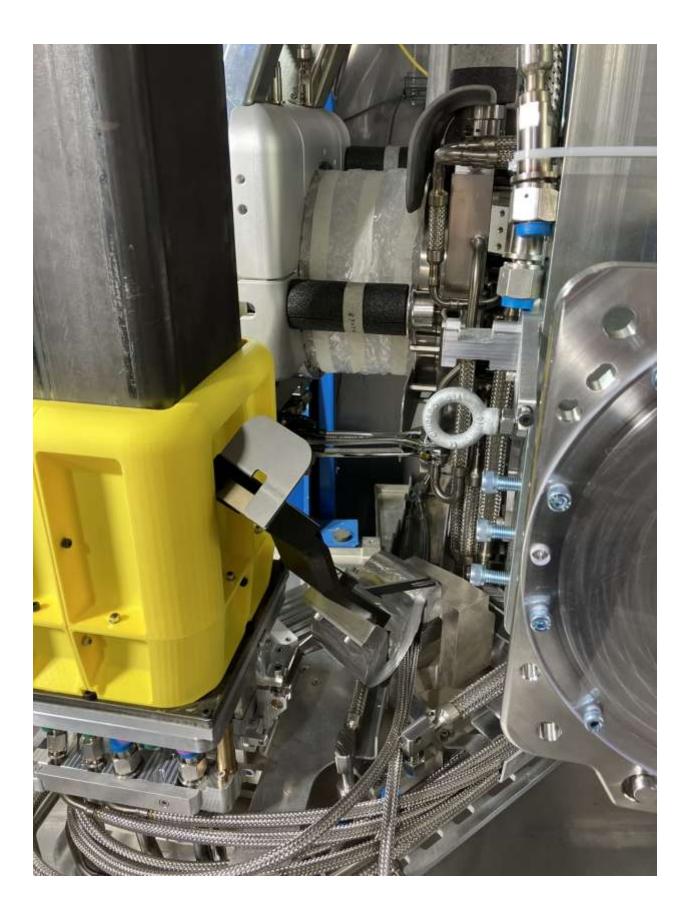

In this orientation, adjustable wrench not able to reach VCR on second to bottom line.

Cramped manipulators.

Two wrenches from one side

Interference with HV shield visible in this photo.

VCR joint successfully seaprated

Sheet metal tool used to push the VCR nut up from U-bend

Female VCR nut 'stayed up' on its own eventually.

Orientation where VCR nut could be started with the manipulators without too much interference with the HV shield.