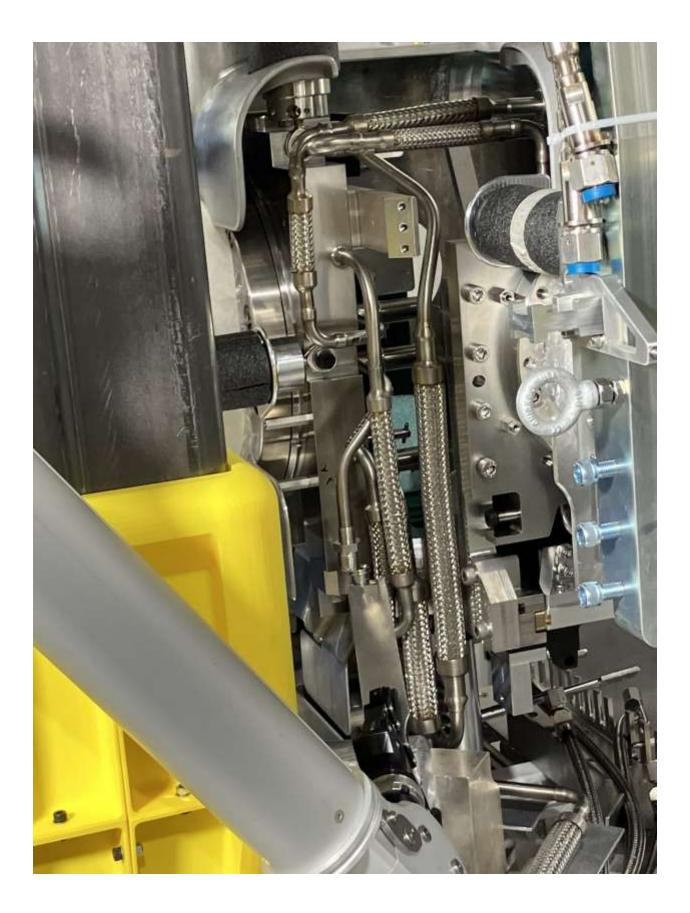

In this orientation, adjustable wrench not able to reach VCR on second to bottom line.

Cramped manipulators.

Two wrenches from one side

Interference with HV shield visible in this photo.

VCR joint successfully seaprated

Sheet metal tool used to push the VCR nut up from U-bend

Female VCR nut 'stayed up' on its own eventually.

Orientation where VCR nut could be started with the manipulators without too much interference with the HV shield.