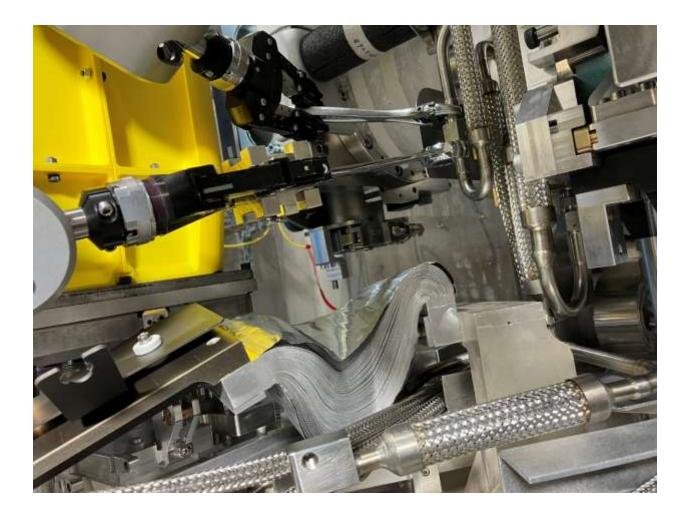

In this orientation, adjustable wrench not able to reach VCR on second to bottom line.

Cramped manipulators.

Two wrenches from one side

Interference with HV shield visible in this photo.

VCR joint successfully seaprated

Sheet metal tool used to push the VCR nut up from U-bend

Female VCR nut 'stayed up' on its own eventually.

Orientation where VCR nut could be started with the manipulators without too much interference with the HV shield.