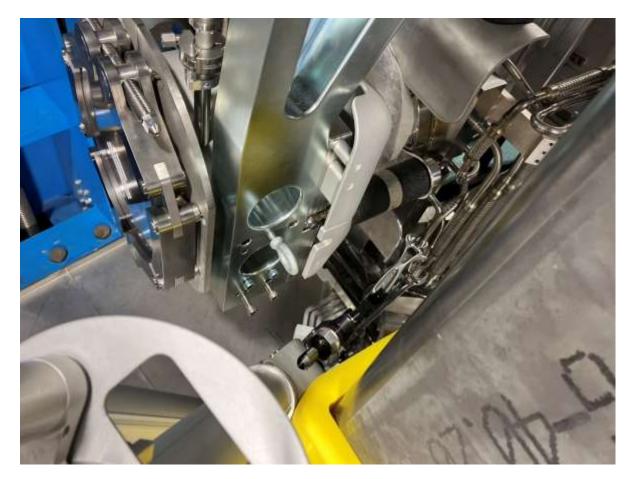

Second manipulator coming in to retrieve busbar screw, minor interference with shielding at the top.

Attempting to reach big screw for the busbar sheet, some interference between manipulator shaft and shielding above