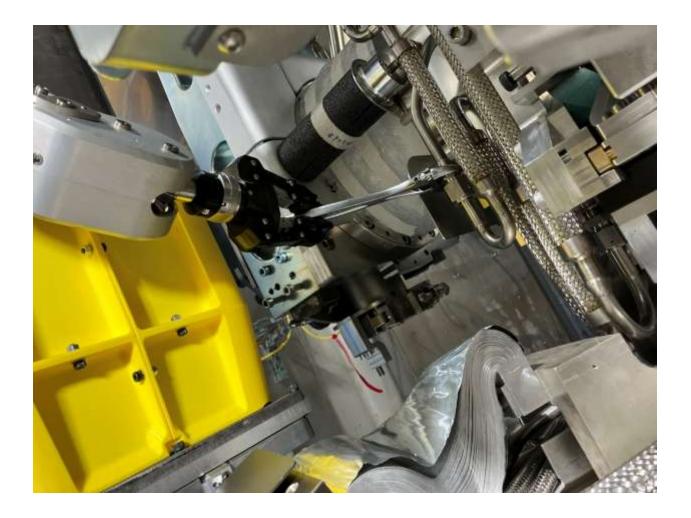

Flexible aluminum sheet conductor was found like this after manually returning the busbar (in person). In the future, we should keep in mind to check this and 'tidy' it if needed.

Accessing top three screws on busbar

Second manipulator coming in to retrieve busbar screw, minor interference with shielding at the top.

Attempting to reach big screw for the busbar sheet, some interference between manipulator shaft and shielding above