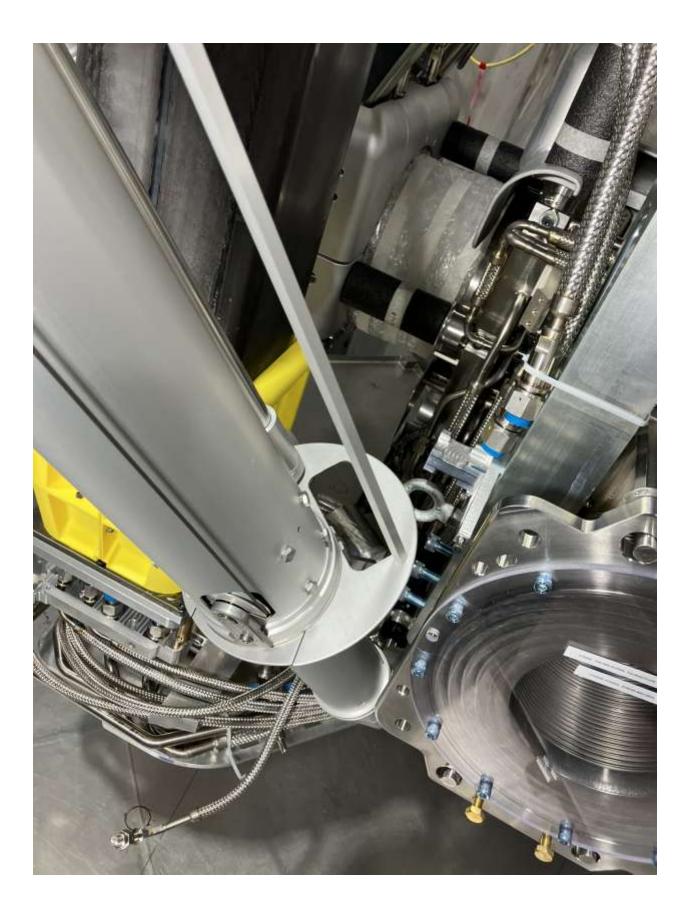

Second manipulator coming in to retrieve busbar screw, minor interference with shielding at the top.

Attempting to reach big screw for the busbar sheet, some interference between manipulator shaft and shielding above

Difficulty getting torque tool to access big screw due to clearance limitations

FE rotated to get a better view of the big screw

Manipulator arm interference with polished plate assembly

Using ratchet successfully 'loosened' big screw.