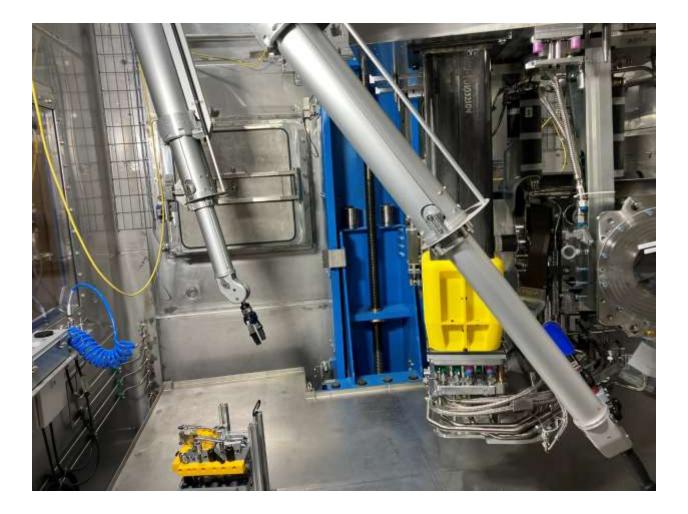

Second manipulator coming in to retrieve busbar screw, minor interference with shielding at the top.

Attempting to reach big screw for the busbar sheet, some interference between manipulator shaft and shielding above

Difficulty getting torque tool to access big screw due to clearance limitations

FE rotated to get a better view of the big screw

Manipulator arm interference with polished plate assembly

Using ratchet successfully 'loosened' big screw.