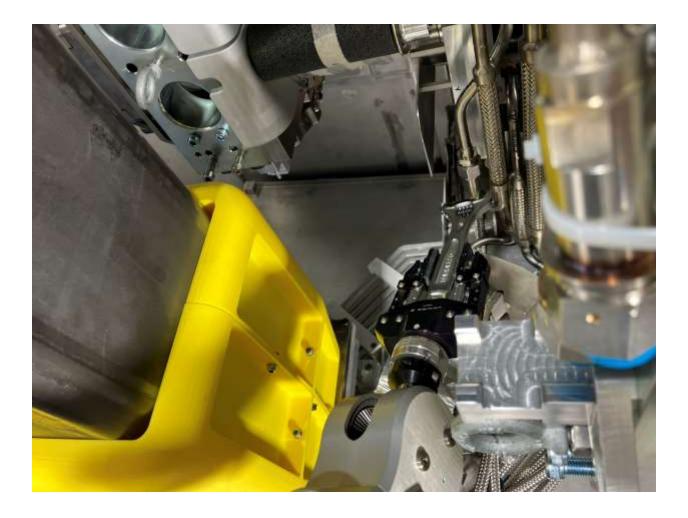

Second manipulator coming in to retrieve busbar screw, minor interference with shielding at the top.

Attempting to reach big screw for the busbar sheet, some interference between manipulator shaft and shielding above