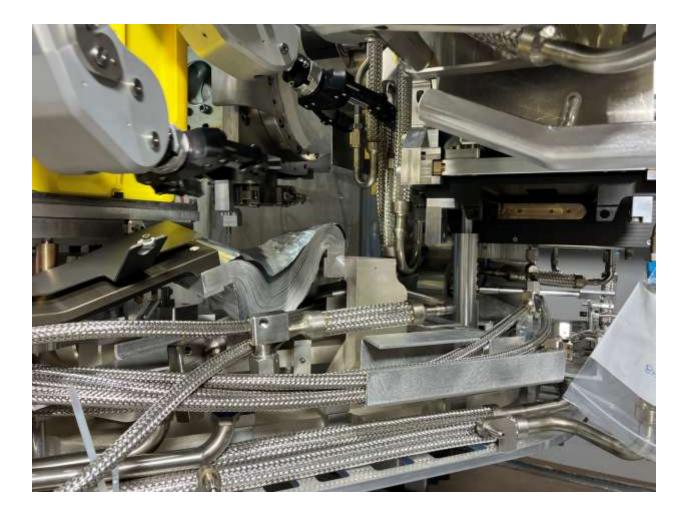

Flexible aluminum sheet conductor was found like this after manually returning the busbar (in person). In the future, we should keep in mind to check this and 'tidy' it if needed.

Accessing top three screws on busbar