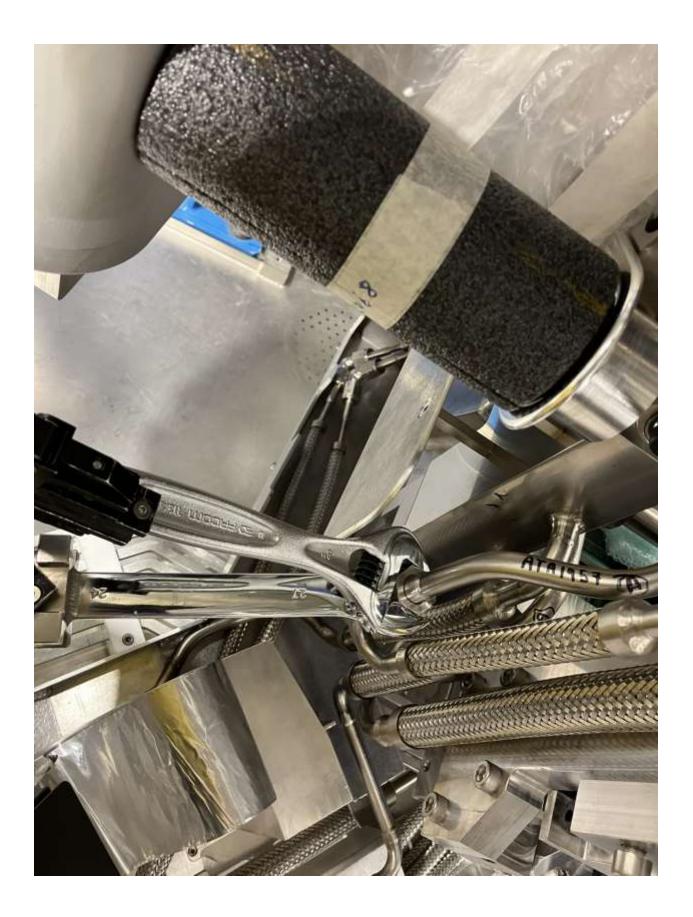

In this orientation, adjustable wrench not able to reach VCR on second to bottom line.

Cramped manipulators.

Two wrenches from one side

Interference with HV shield visible in this photo.

VCR joint successfully seaprated

Sheet metal tool used to push the VCR nut up from U-bend

Female VCR nut 'stayed up' on its own eventually.

Orientation where VCR nut could be started with the manipulators without too much interference with the HV shield.