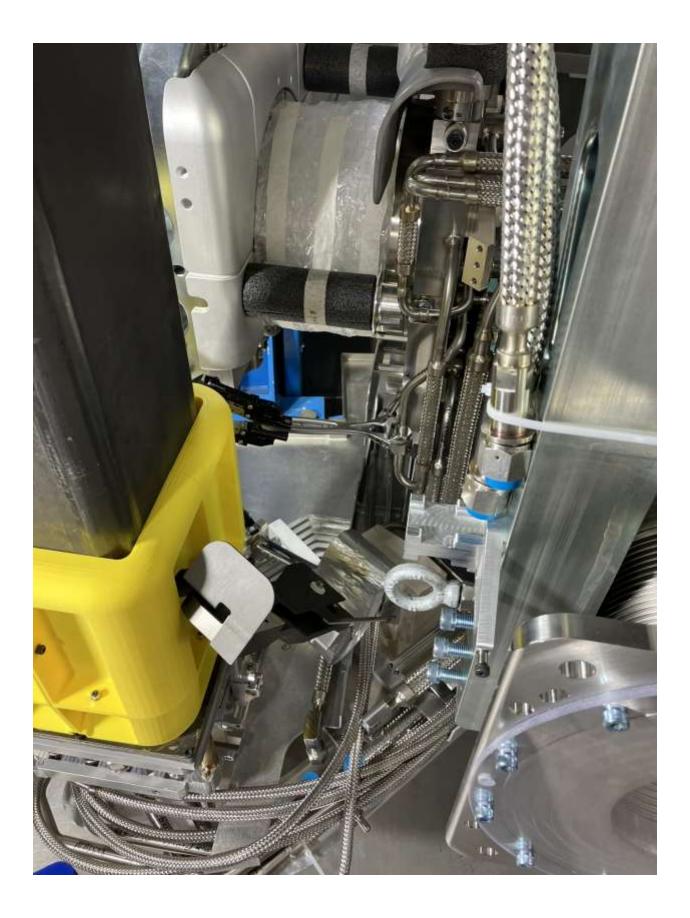

Flexible aluminum sheet conductor was found like this after manually returning the busbar (in person). In the future, we should keep in mind to check this and 'tidy' it if needed.

Accessing top three screws on busbar

Second manipulator coming in to retrieve busbar screw, minor interference with shielding at the top.

Attempting to reach big screw for the busbar sheet, some interference between manipulator shaft and shielding above