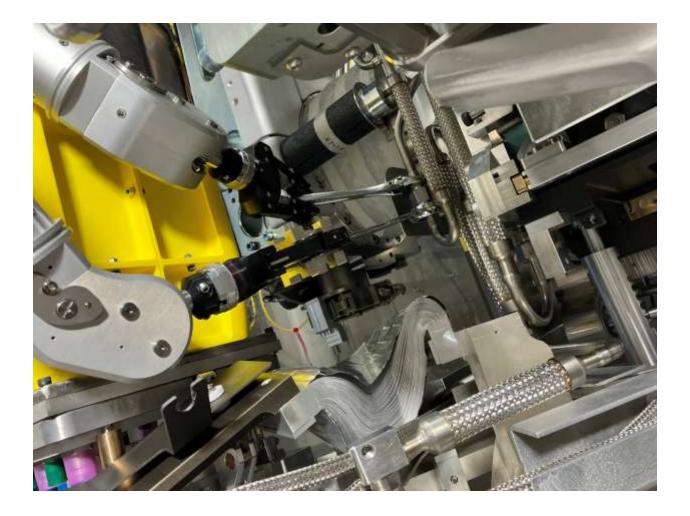

Sheet metal tool used to push the VCR nut up from U-bend

Female VCR nut 'stayed up' on its own eventually.

Orientation where VCR nut could be started with the manipulators without too much interference with the HV shield.

'Pinching' action to position the flexible line and keep the male side from rotating.

VCR joint re-tightened.