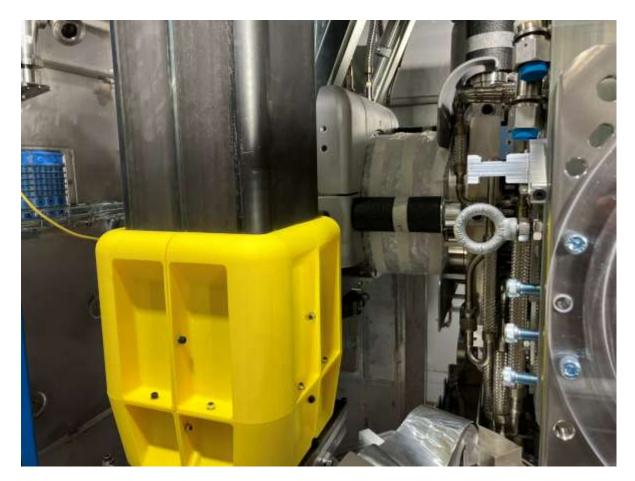

Flexible aluminum sheet conductor was found like this after manually returning the busbar (in person). In the future, we should keep in mind to check this and 'tidy' it if needed.

Accessing top three screws on busbar