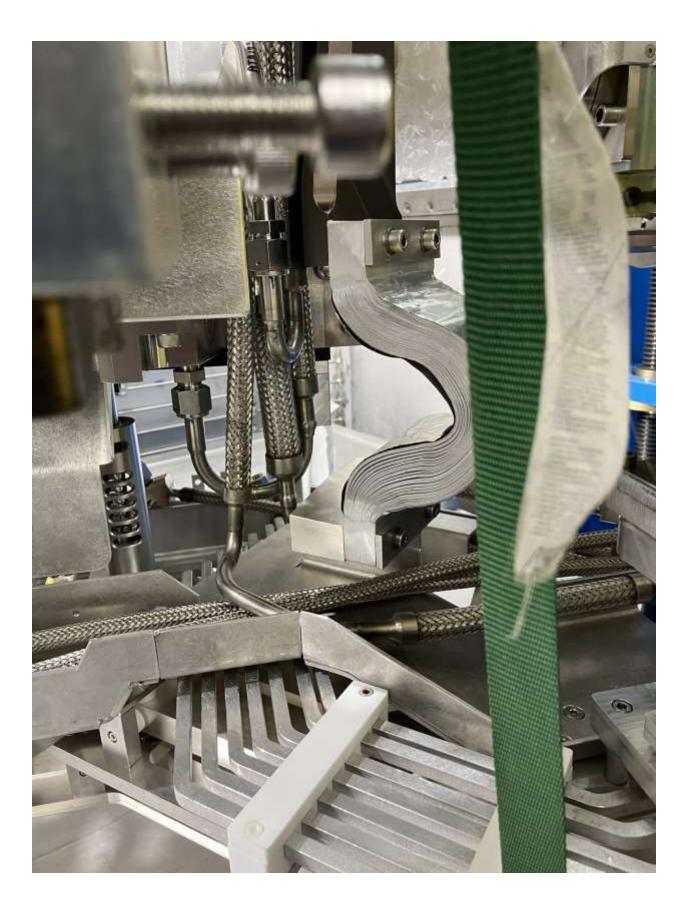

Flexible aluminum sheet conductor was found like this after manually returning the busbar (in person). In the future, we should keep in mind to check this and 'tidy' it if needed.

Accessing top three screws on busbar