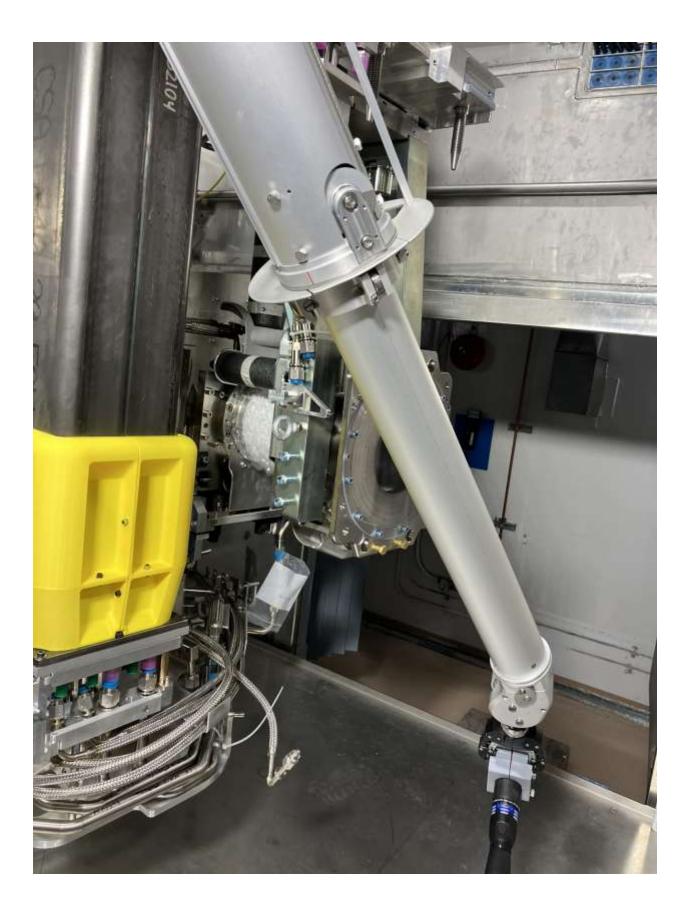

In this orientation, adjustable wrench not able to reach VCR on second to bottom line.

Cramped manipulators.

Two wrenches from one side

Interference with HV shield visible in this photo.

VCR joint successfully seaprated

Sheet metal tool used to push the VCR nut up from U-bend

Female VCR nut 'stayed up' on its own eventually.

Orientation where VCR nut could be started with the manipulators without too much interference with the HV shield.