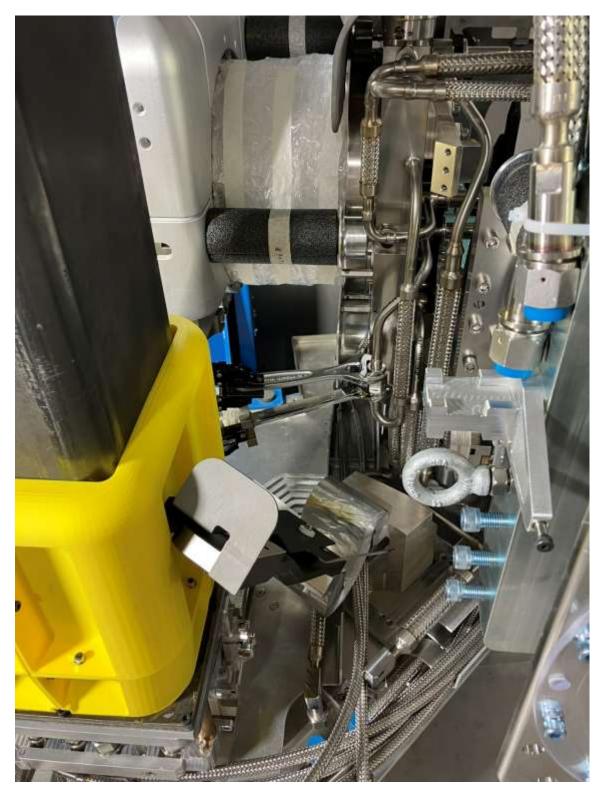

In this orientation, adjustable wrench not able to reach VCR on second to bottom line.

Cramped manipulators.

Two wrenches from one side

Interference with HV shield visible in this photo.

VCR joint successfully seaprated

Sheet metal tool used to push the VCR nut up from U-bend

Female VCR nut 'stayed up' on its own eventually.

Orientation where VCR nut could be started with the manipulators without too much interference with the HV shield.