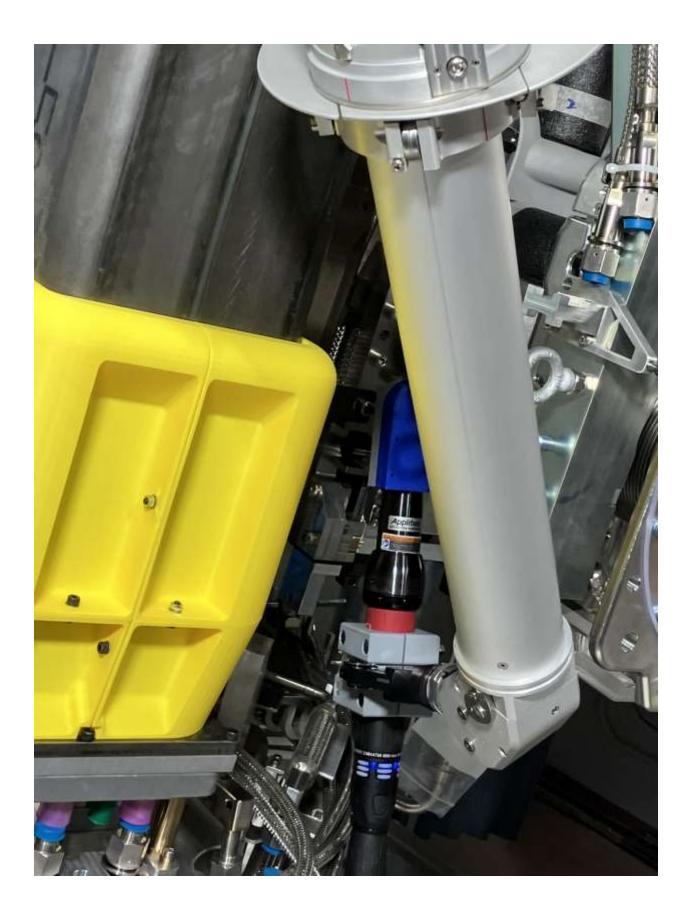

Second manipulator coming in to retrieve busbar screw, minor interference with shielding at the top.

Attempting to reach big screw for the busbar sheet, some interference between manipulator shaft and shielding above

Difficulty getting torque tool to access big screw due to clearance limitations

FE rotated to get a better view of the big screw

Manipulator arm interference with polished plate assembly

Using ratchet successfully 'loosened' big screw.