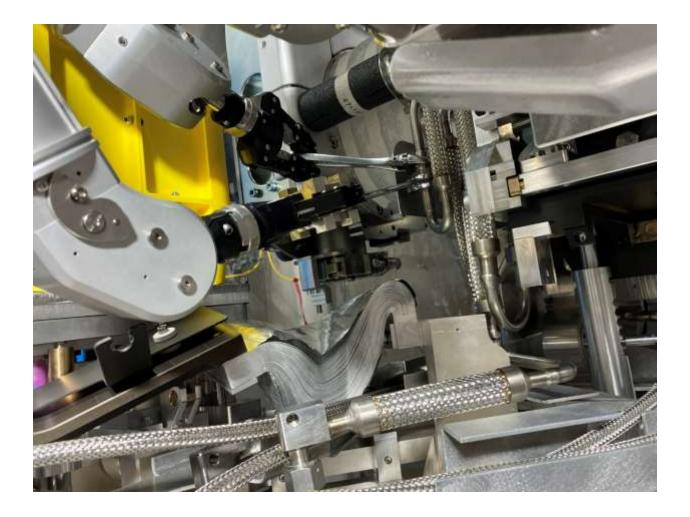

Flexible aluminum sheet conductor was found like this after manually returning the busbar (in person). In the future, we should keep in mind to check this and 'tidy' it if needed.

Accessing top three screws on busbar

Second manipulator coming in to retrieve busbar screw, minor interference with shielding at the top.

Attempting to reach big screw for the busbar sheet, some interference between manipulator shaft and shielding above