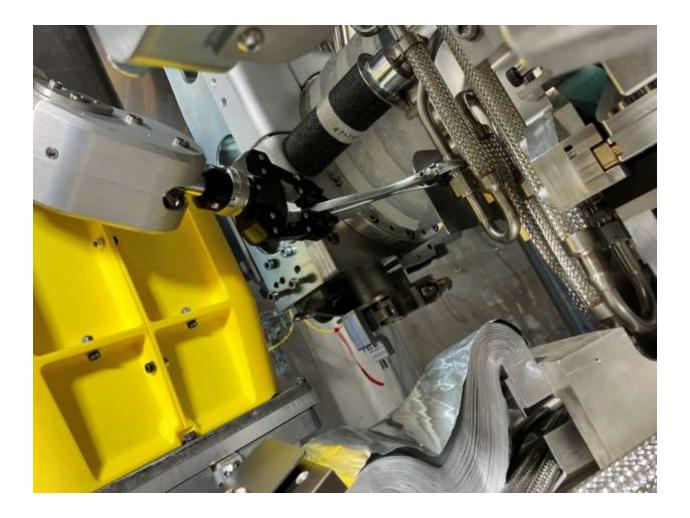

Second manipulator coming in to retrieve busbar screw, minor interference with shielding at the top.

Attempting to reach big screw for the busbar sheet, some interference between manipulator shaft and shielding above

Difficulty getting torque tool to access big screw due to clearance limitations

FE rotated to get a better view of the big screw

Manipulator arm interference with polished plate assembly

Using ratchet successfully 'loosened' big screw.