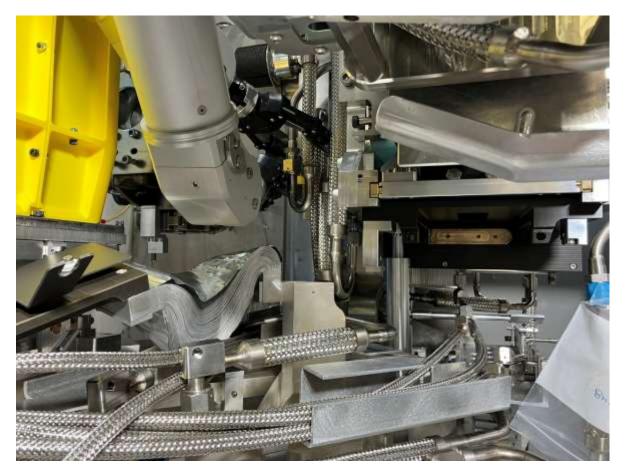

In this orientation, adjustable wrench not able to reach VCR on second to bottom line.

Cramped manipulators.

Two wrenches from one side

Interference with HV shield visible in this photo.

VCR joint successfully seaprated