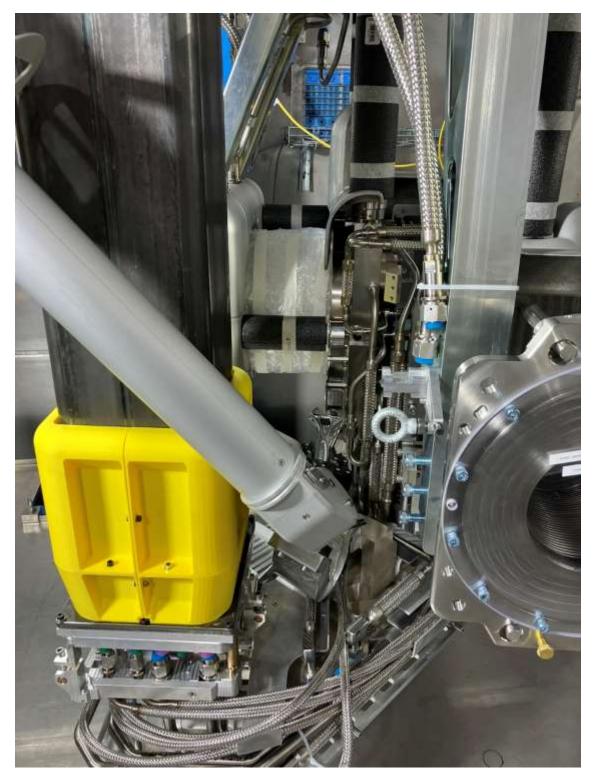

Flexible aluminum sheet conductor was found like this after manually returning the busbar (in person). In the future, we should keep in mind to check this and 'tidy' it if needed.

Accessing top three screws on busbar

Second manipulator coming in to retrieve busbar screw, minor interference with shielding at the top.

Attempting to reach big screw for the busbar sheet, some interference between manipulator shaft and shielding above