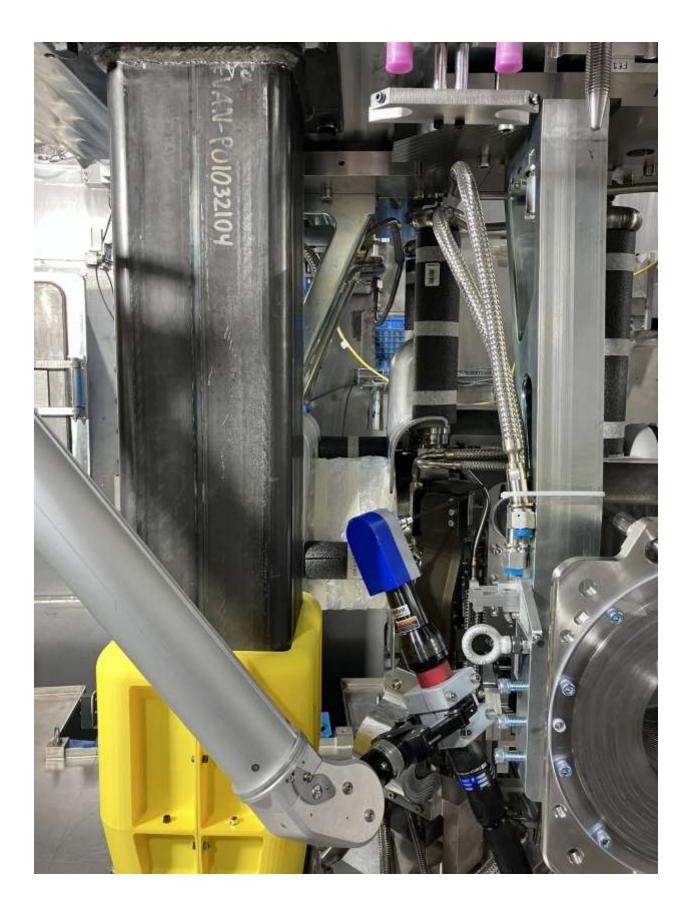

Difficulty getting torque tool to access big screw due to clearance limitations

FE rotated to get a better view of the big screw

Manipulator arm interference with polished plate assembly

Using ratchet successfully 'loosened' big screw.