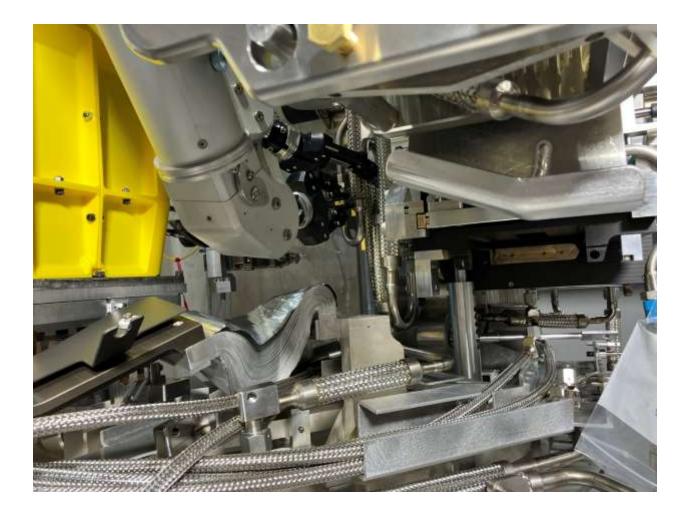

Flexible aluminum sheet conductor was found like this after manually returning the busbar (in person). In the future, we should keep in mind to check this and 'tidy' it if needed.

Accessing top three screws on busbar