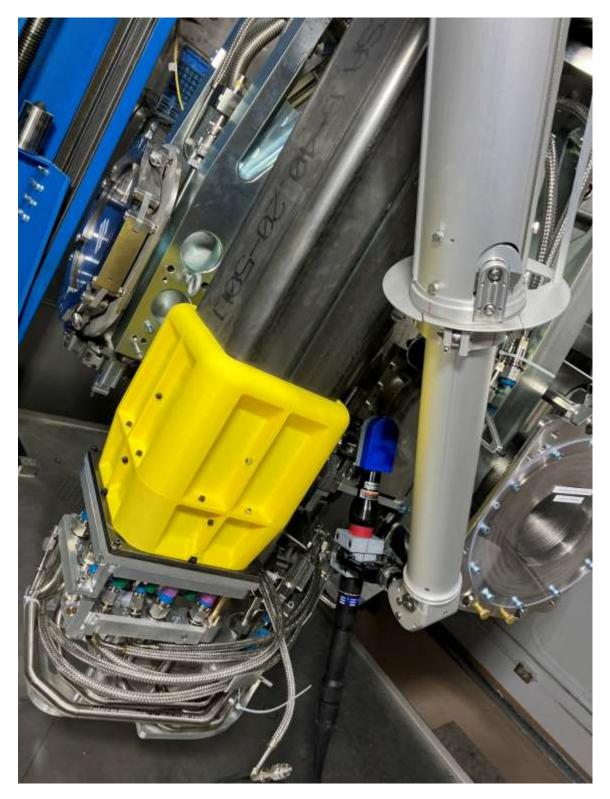

In this orientation, adjustable wrench not able to reach VCR on second to bottom line.

Cramped manipulators.

Two wrenches from one side

Interference with HV shield visible in this photo.

VCR joint successfully seaprated