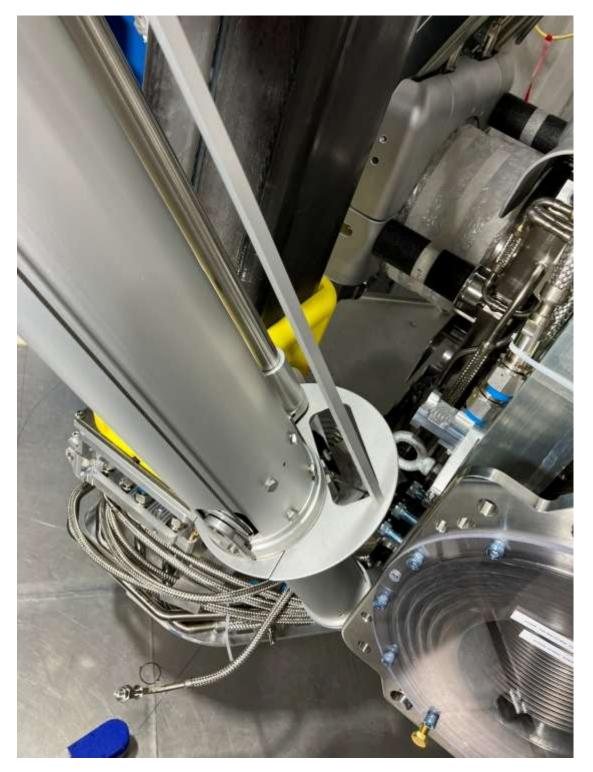

Second manipulator coming in to retrieve busbar screw, minor interference with shielding at the top.

Attempting to reach big screw for the busbar sheet, some interference between manipulator shaft and shielding above

Difficulty getting torque tool to access big screw due to clearance limitations

FE rotated to get a better view of the big screw

Manipulator arm interference with polished plate assembly

Using ratchet successfully 'loosened' big screw.